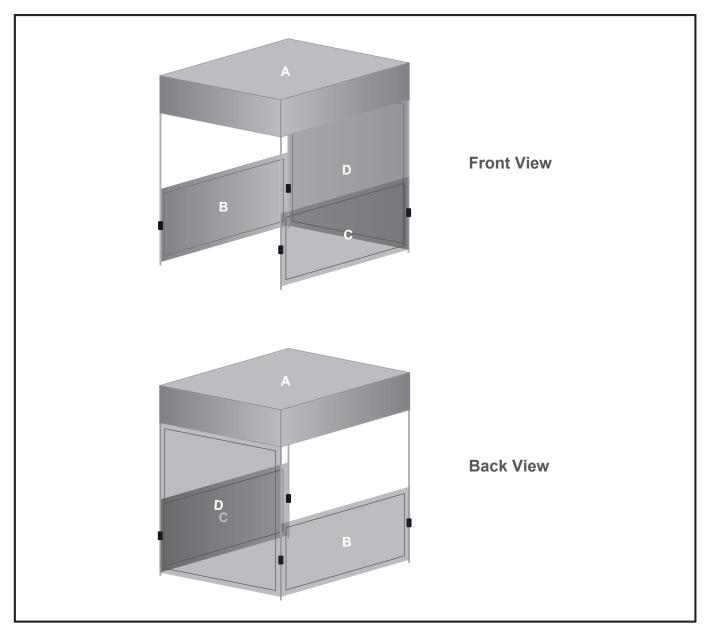

## **DISPLAY-2036**

Ovation Gazebo 1.5x1.5m Kiosk - 2 Half walls - 1 Full wall

## **Branding Options:**

Position: A - Roof Position: B - C - Half walls

Size: 2270mm wide x 2270mm high Size: 1586mm wide x 1081mm high

Position: D - Full wall

Size: 1586mm wide x 2060mm high